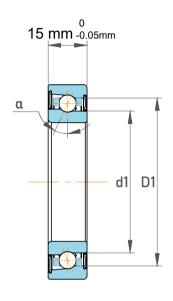

| Contact Angle                | 25°      |
|------------------------------|----------|
| Dynamic Radial Load          | 4680 lbf |
| Static Radial Load           | 2520 lbf |
| Grease Limited speed (r/min) | 26000    |
| Weight                       | 0.14 kg  |

| 1                  | Part Number | 7304 ACCBM, Single Row Angular Contact Ball Bearings (General) |
|--------------------|-------------|----------------------------------------------------------------|
| ,<br>es<br>i,<br>r | Size        | 20 mm x 52 mm x 15 mm                                          |
| .e                 | Brand       | TFL                                                            |