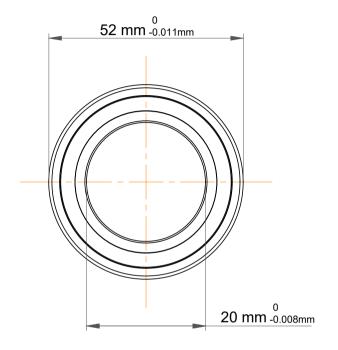

| 1                  | Part Number | 7304 ACCBM, Single Row Angular Contact Ball Bearings (General) |
|--------------------|-------------|----------------------------------------------------------------|
| ,<br>es<br>i,<br>r | Size        | 20 mm x 52 mm x 15 mm                                          |
| .e                 | Brand       | TFL                                                            |