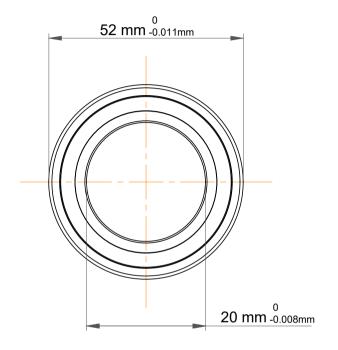

| 1                  | Part Number | 7304 BE-2RZP, Single Row Angular Contact Ball Bearings (General) |
|--------------------|-------------|------------------------------------------------------------------|
| ,<br>es<br>i,<br>r | Size        | 20 mm x 52 mm x 15 mm                                            |
| .e                 | Brand       | TFL                                                              |