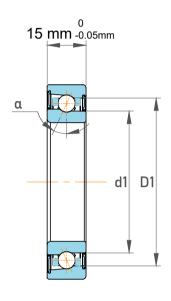

| Contact Angle                | 40°      |
|------------------------------|----------|
| Dynamic Radial Load          | 3915 lbf |
| Static Radial Load           | 2138 lbf |
| Grease Limited speed (r/min) | 13000    |
| Weight                       | 0.14 kg  |

| 1                  | Part Number | 7304 BE-2RZP, Single Row Angular Contact Ball Bearings (General) |
|--------------------|-------------|------------------------------------------------------------------|
| ,<br>es<br>i,<br>r | Size        | 20 mm x 52 mm x 15 mm                                            |
| .e                 | Brand       | TFL                                                              |