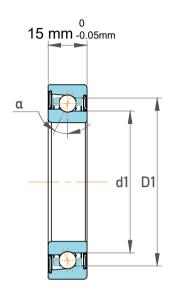

| Contact Angle                | 40°      |
|------------------------------|----------|
| Dynamic Radial Load          | 4275 lbf |
| Static Radial Load           | 2250 lbf |
| Grease Limited speed (r/min) | 18000    |
| Weight                       | 0.14 kg  |

| 1                  | Part Number | 7304 BECBY, Single Row Angular Contact Ball Bearings (General) |
|--------------------|-------------|----------------------------------------------------------------|
| ,<br>es<br>i,<br>r | Size        | 20 mm x 52 mm x 15 mm                                          |
| .e                 | Brand       | TFL                                                            |