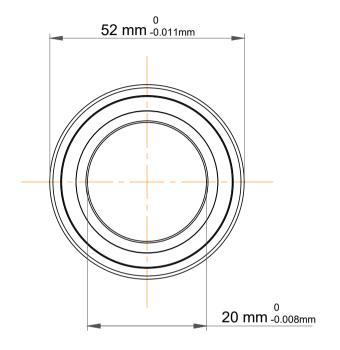

| 1                  | Part Number | 7304 BECBY, Single Row Angular Contact Ball Bearings (General) |
|--------------------|-------------|----------------------------------------------------------------|
| ,<br>es<br>i,<br>r | Size        | 20 mm x 52 mm x 15 mm                                          |
| .e                 | Brand       | TFL                                                            |