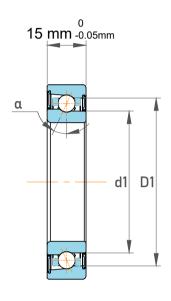

| Contact Angle                | 40°      |
|------------------------------|----------|
| Dynamic Radial Load          | 4275 lbf |
| Static Radial Load           | 2250 lbf |
| Grease Limited speed (r/min) | 18000    |
| Weight                       | 0.14 kg  |

|   | Part Number | 7304 BEGAP, Single Row Angular Contact Ball Bearings (General) |
|---|-------------|----------------------------------------------------------------|
| s | Size        | 20 mm x 52 mm x 15 mm                                          |
| е | Brand       | TFL                                                            |