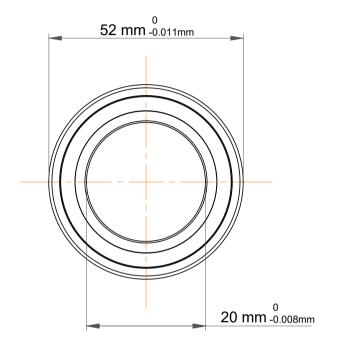

|   | Part Number | 7304 BEGAP, Single Row Angular Contact Ball Bearings (General) |
|---|-------------|----------------------------------------------------------------|
| s | Size        | 20 mm x 52 mm x 15 mm                                          |
| е | Brand       | TFL                                                            |