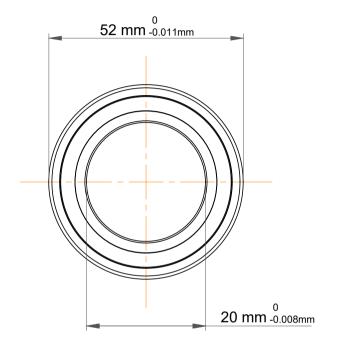

| 1                  | Part Number | 7304 BEGBP, Single Row Angular Contact Ball Bearings (General) |
|--------------------|-------------|----------------------------------------------------------------|
| ,<br>es<br>i,<br>r | Size        | 20 mm x 52 mm x 15 mm                                          |
| .e                 | Brand       | TFL                                                            |