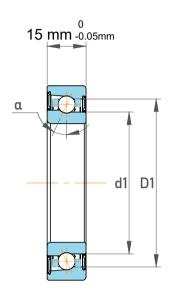

| 1                  | Part Number | 7304 BEGBP, Single Row Angular Contact Ball Bearings (General) |
|--------------------|-------------|----------------------------------------------------------------|
| ,<br>es<br>i,<br>r | Size        | 20 mm x 52 mm x 15 mm                                          |
| .e                 | Brand       | TFL                                                            |