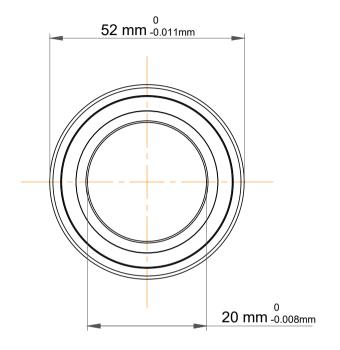

|             | Part Number | 7304 BEP, Single Row Angular Contact Ball Bearings (General) |
|-------------|-------------|--------------------------------------------------------------|
| s<br>,<br>r | Size        | 20 mm x 52 mm x 15 mm                                        |
| е           | Brand       | TFL                                                          |