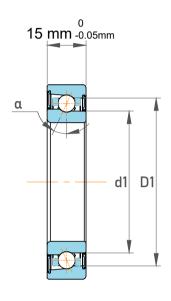

| Contact Angle                | 40°      |
|------------------------------|----------|
| Dynamic Radial Load          | 3915 lbf |
| Static Radial Load           | 2138 lbf |
| Grease Limited speed (r/min) | 16000    |
| Weight                       | 0.14 kg  |

|             | Part Number | 7304 BEP, Single Row Angular Contact Ball Bearings (General) |
|-------------|-------------|--------------------------------------------------------------|
| s<br>,<br>r | Size        | 20 mm x 52 mm x 15 mm                                        |
| е           | Brand       | TFL                                                          |