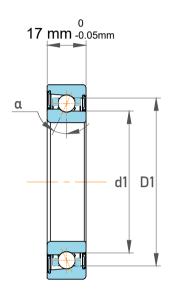

| Contact Angle                | 40°      |
|------------------------------|----------|
| Dynamic Radial Load          | 5962 lbf |
| Static Radial Load           | 3442 lbf |
| Grease Limited speed (r/min) | 19000    |
| Weight                       | 0.23 kg  |

| 1                  | Part Number | 7305 BECBM, Single Row Angular Contact Ball Bearings (General) |
|--------------------|-------------|----------------------------------------------------------------|
| ,<br>es<br>i,<br>r | Size        | 25 mm x 62 mm x 17 mm                                          |
| .e                 | Brand       | TFL                                                            |