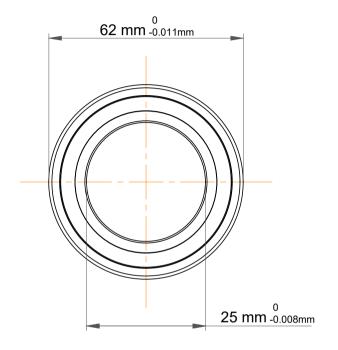

| 1                  | Part Number | 7305 BECBM, Single Row Angular Contact Ball Bearings (General) |
|--------------------|-------------|----------------------------------------------------------------|
| ,<br>es<br>i,<br>r | Size        | 25 mm x 62 mm x 17 mm                                          |
| .e                 | Brand       | TFL                                                            |