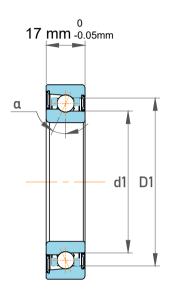

|  | Contact Angle                | 40°      |
|--|------------------------------|----------|
|  | Dynamic Radial Load          | 5962 lbf |
|  | Static Radial Load           | 3442 lbf |
|  | Grease Limited speed (r/min) | 15000    |
|  | Weight                       | 0.23 kg  |

| 1                  | Part Number | 7305 BECBPH, Single Row Angular Contact Ball Bearings (General) |
|--------------------|-------------|-----------------------------------------------------------------|
| ,<br>es<br>s,<br>r | Size        | 25 mm x 62 mm x 17 mm                                           |
| le                 | Brand       | TFL                                                             |