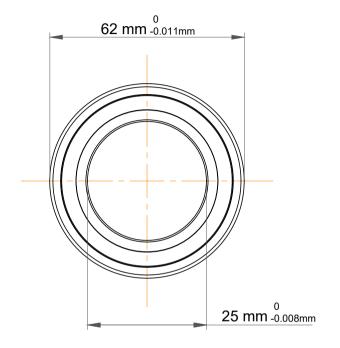

| 1                  | Part Number | 7305 BECBPH, Single Row Angular Contact Ball Bearings (General) |
|--------------------|-------------|-----------------------------------------------------------------|
| ,<br>es<br>s,<br>r | Size        | 25 mm x 62 mm x 17 mm                                           |
| le                 | Brand       | TFL                                                             |