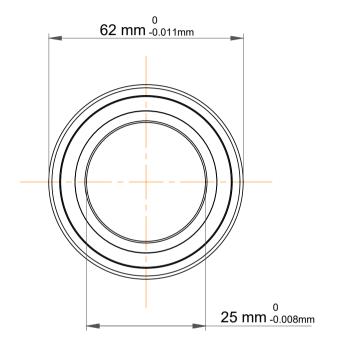

| 1                  | Part Number | Contact Ball Bearings (General) |
|--------------------|-------------|---------------------------------|
| ,<br>es<br>i,<br>r | Size        | 25 mm x 62 mm x 17 mm           |
| e                  | Brand       | TFL                             |