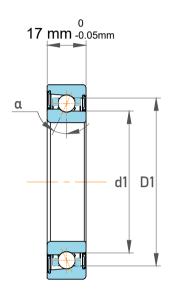

| Contact Angle                | 40°      |
|------------------------------|----------|
| Dynamic Radial Load          | 5962 lbf |
| Static Radial Load           | 3442 lbf |
| Grease Limited speed (r/min) | 15000    |
| Weight                       | 0.23 kg  |

| 1                  | Part Number | Contact Ball Bearings (General) |
|--------------------|-------------|---------------------------------|
| ,<br>es<br>i,<br>r | Size        | 25 mm x 62 mm x 17 mm           |
| e                  | Brand       | TFL                             |