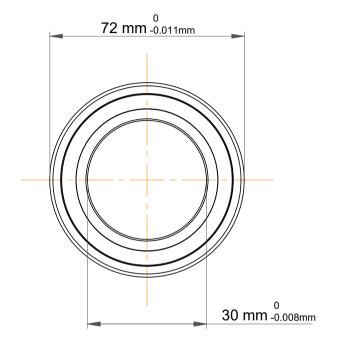

| 1                  | Part Number | 7306 ACCBM, Single Row Angular Contact Ball Bearings (General) |
|--------------------|-------------|----------------------------------------------------------------|
| ,<br>es<br>i,<br>r | Size        | 30 mm x 72 mm x 19 mm                                          |
| .e                 | Brand       | TFL                                                            |