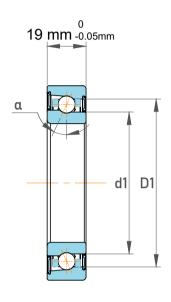

| Contact Angle                | 25°      |
|------------------------------|----------|
| Dynamic Radial Load          | 8775 lbf |
| Static Radial Load           | 5310 lbf |
| Grease Limited speed (r/min) | 19000    |
| Weight                       | 0.34 kg  |

| 1                  | Part Number | 7306 ACCBM, Single Row Angular Contact Ball Bearings (General) |
|--------------------|-------------|----------------------------------------------------------------|
| ,<br>es<br>i,<br>r | Size        | 30 mm x 72 mm x 19 mm                                          |
| .e                 | Brand       | TFL                                                            |