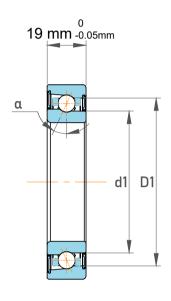

| Contact Angle                | 40°      |
|------------------------------|----------|
| Dynamic Radial Load          | 7312 lbf |
| Static Radial Load           | 4342 lbf |
| Grease Limited speed (r/min) | 9500     |
| Weight                       | 0.35 kg  |

| )<br>'.            | Part Number | 7306 BE-2RZP, Single Row Angular Contact Ball Bearings (General) |
|--------------------|-------------|------------------------------------------------------------------|
| ,<br>es<br>s,<br>r | Size        | 30 mm x 72 mm x 19 mm                                            |
| le                 | Brand       | TFL                                                              |