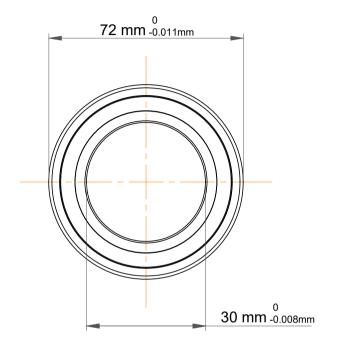

| )<br>'.            | Part Number | 7306 BE-2RZP, Single Row Angular Contact Ball Bearings (General) |
|--------------------|-------------|------------------------------------------------------------------|
| ,<br>es<br>s,<br>r | Size        | 30 mm x 72 mm x 19 mm                                            |
| le                 | Brand       | TFL                                                              |