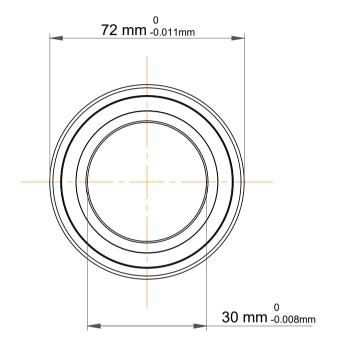

| 1                  | Part Number | 7306 BECBM, Single Row Angular Contact Ball Bearings (General) |
|--------------------|-------------|----------------------------------------------------------------|
| ,<br>es<br>i,<br>r | Size        | 30 mm x 72 mm x 19 mm                                          |
| .e                 | Brand       | TFL                                                            |