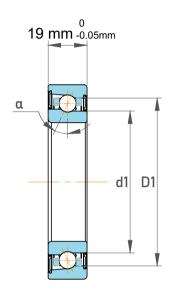

| Contact Angle                | 40°      |
|------------------------------|----------|
| Dynamic Radial Load          | 7988 lbf |
| Static Radial Load           | 4770 lbf |
| Grease Limited speed (r/min) | 16000    |
| Weight                       | 0.34 kg  |

| 1                  | Part Number | 7306 BECBM, Single Row Angular Contact Ball Bearings (General) |
|--------------------|-------------|----------------------------------------------------------------|
| ,<br>es<br>i,<br>r | Size        | 30 mm x 72 mm x 19 mm                                          |
| .e                 | Brand       | TFL                                                            |