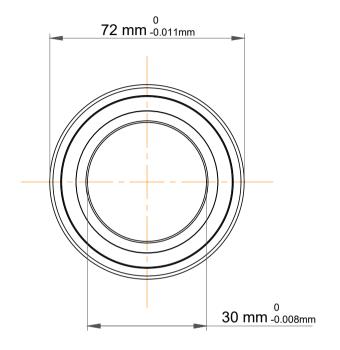

| 1                  | Part Number | 7306 BECBY, Single Row Angular Contact Ball Bearings (General) |
|--------------------|-------------|----------------------------------------------------------------|
| ,<br>es<br>s,<br>r | Size        | 30 mm x 72 mm x 19 mm                                          |
| le                 | Brand       | TFL                                                            |