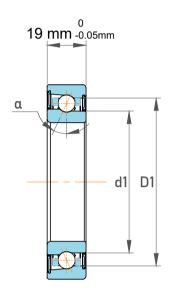

| Contact Angle                | 40°      |
|------------------------------|----------|
| Dynamic Radial Load          | 7988 lbf |
| Static Radial Load           | 4770 lbf |
| Grease Limited speed (r/min) | 13000    |
| Weight                       | 0.34 kg  |

| 1                  | Part Number | 7306 BECBY, Single Row Angular Contact Ball Bearings (General) |
|--------------------|-------------|----------------------------------------------------------------|
| ,<br>es<br>s,<br>r | Size        | 30 mm x 72 mm x 19 mm                                          |
| le                 | Brand       | TFL                                                            |