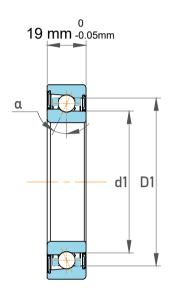

| 1                  | Part Number | 7306 BEGAM, Single Row Angular Contact Ball Bearings (General) |
|--------------------|-------------|----------------------------------------------------------------|
| ,<br>es<br>i,<br>r | Size        | 30 mm x 72 mm x 19 mm                                          |
| .e                 | Brand       | TFL                                                            |

| Contact Angle                | 40°      |
|------------------------------|----------|
| Dynamic Radial Load          | 7988 lbf |
| Static Radial Load           | 4770 lbf |
| Grease Limited speed (r/min) | 16000    |
| Weight                       | 0.34 kg  |