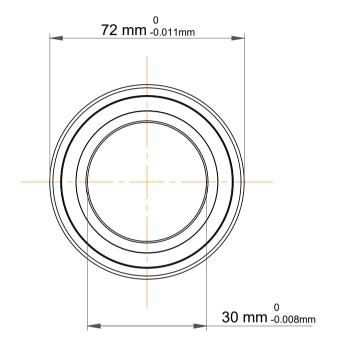

| 1                  | Part Number | 7306 BEGAM, Single Row Angular Contact Ball Bearings (General) |
|--------------------|-------------|----------------------------------------------------------------|
| ,<br>es<br>i,<br>r | Size        | 30 mm x 72 mm x 19 mm                                          |
| .e                 | Brand       | TFL                                                            |