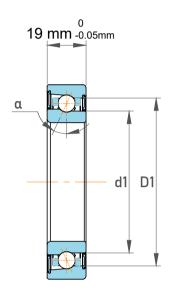

| Contact Angle                | 40°      |
|------------------------------|----------|
| Dynamic Radial Load          | 7988 lbf |
| Static Radial Load           | 4770 lbf |
| Grease Limited speed (r/min) | 13000    |
| Weight                       | 0.34 kg  |

|             | Part Number | 7306 BEGAP, Single Row Angular Contact Ball Bearings (General) |
|-------------|-------------|----------------------------------------------------------------|
| s<br>,<br>r | Size        | 30 mm x 72 mm x 19 mm                                          |
| е           | Brand       | TFL                                                            |