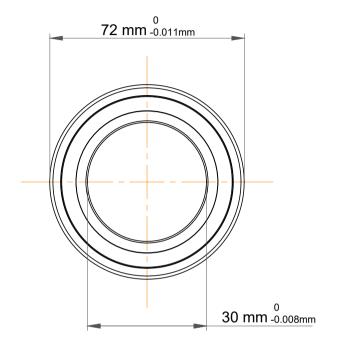

|             | Part Number | 7306 BEGAP, Single Row Angular Contact Ball Bearings (General) |
|-------------|-------------|----------------------------------------------------------------|
| s<br>,<br>r | Size        | 30 mm x 72 mm x 19 mm                                          |
| е           | Brand       | TFL                                                            |