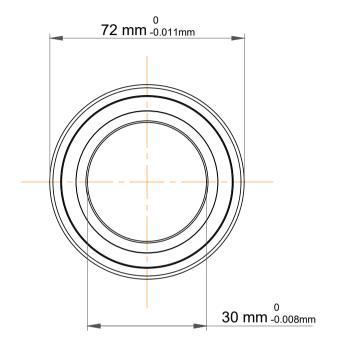

|   | Part Number | 7306 BEGAPH, Single Row Angular Contact Ball Bearings (General) |
|---|-------------|-----------------------------------------------------------------|
| 5 | Size        | 30 mm x 72 mm x 19 mm                                           |
| ! | Brand       | TFL                                                             |