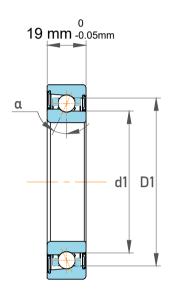

| Contact Angle                | 40°      |
|------------------------------|----------|
| Dynamic Radial Load          | 7988 lbf |
| Static Radial Load           | 4770 lbf |
| Grease Limited speed (r/min) | 13000    |
| Weight                       | 0.34 kg  |

|   | Part Number | 7306 BEGAPH, Single Row Angular Contact Ball Bearings (General) |
|---|-------------|-----------------------------------------------------------------|
| 5 | Size        | 30 mm x 72 mm x 19 mm                                           |
| ! | Brand       | TFL                                                             |