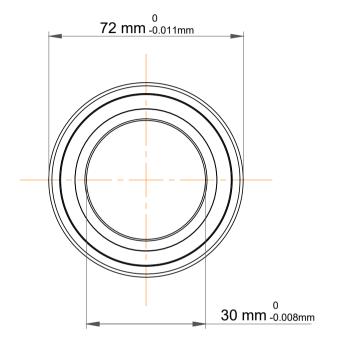

|             | Part Number | 7306 BEP,Single Row Angular Contact Ball Bearings (General) |
|-------------|-------------|-------------------------------------------------------------|
| s<br>,<br>r | Size        | 30 mm x 72 mm x 19 mm                                       |
| е           | Brand       | TFL                                                         |