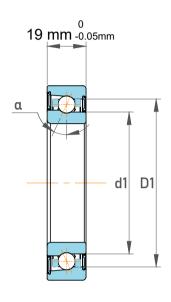

| Contact Angle                | 40°      |
|------------------------------|----------|
| Dynamic Radial Load          | 7312 lbf |
| Static Radial Load           | 4342 lbf |
| Grease Limited speed (r/min) | 12000    |
| Weight                       | 0.34 kg  |

|             | Part Number | 7306 BEP,Single Row Angular Contact Ball Bearings (General) |
|-------------|-------------|-------------------------------------------------------------|
| s<br>,<br>r | Size        | 30 mm x 72 mm x 19 mm                                       |
| е           | Brand       | TFL                                                         |