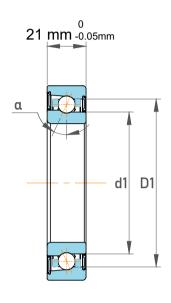

| Contact Angle                | 40°      |
|------------------------------|----------|
| Dynamic Radial Load          | 8775 lbf |
| Static Radial Load           | 5512 lbf |
| Grease Limited speed (r/min) | 8500     |
| Weight                       | 0.45 kg  |

| 1                  | Part Number | 7307 BE-2RZP, Single Row Angular Contact Ball Bearings (General) |
|--------------------|-------------|------------------------------------------------------------------|
| ,<br>es<br>i,<br>r | Size        | 35 mm x 80 mm x 21 mm                                            |
| .e                 | Brand       | TFL                                                              |