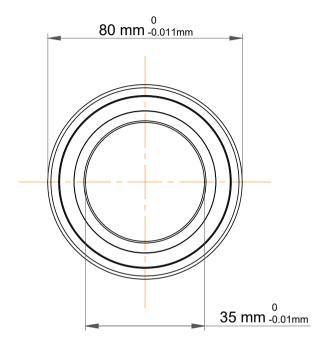

| 1                  | Part Number | 7307 BE-2RZP, Single Row Angular Contact Ball Bearings (General) |
|--------------------|-------------|------------------------------------------------------------------|
| ,<br>es<br>i,<br>r | Size        | 35 mm x 80 mm x 21 mm                                            |
| .e                 | Brand       | TFL                                                              |