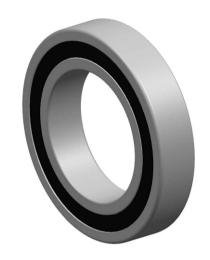

| 1                  | Part Number | 7307 BEGAP, Single Row Angular Contact Ball Bearings (General) |
|--------------------|-------------|----------------------------------------------------------------|
| ,<br>es<br>s,<br>r | Size        | 35 mm x 80 mm x 21 mm                                          |
| le                 | Brand       | TFL                                                            |