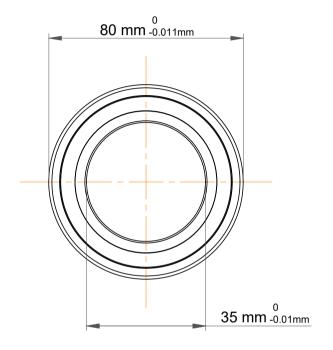

| 1                  | Part Number | 7307 BEGAP, Single Row Angular Contact Ball Bearings (General) |
|--------------------|-------------|----------------------------------------------------------------|
| ,<br>es<br>s,<br>r | Size        | 35 mm x 80 mm x 21 mm                                          |
| le                 | Brand       | TFL                                                            |