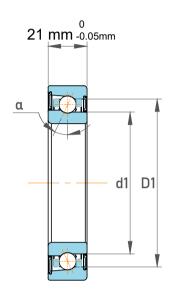

| Contact Angle                | 40°      |
|------------------------------|----------|
| Dynamic Radial Load          | 9338 lbf |
| Static Radial Load           | 5962 lbf |
| Grease Limited speed (r/min) | 11000    |
| Weight                       | 0.45 kg  |

| 1                  | Part Number | 7307 BEGAP, Single Row Angular Contact Ball Bearings (General) |
|--------------------|-------------|----------------------------------------------------------------|
| ,<br>es<br>s,<br>r | Size        | 35 mm x 80 mm x 21 mm                                          |
| le                 | Brand       | TFL                                                            |