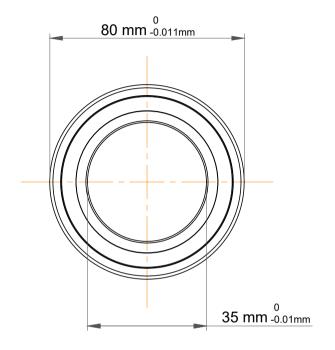

| 1                  | Part Number | 7307 BEGBP, Single Row Angular Contact Ball Bearings (General) |
|--------------------|-------------|----------------------------------------------------------------|
| ,<br>es<br>i,<br>r | Size        | 35 mm x 80 mm x 21 mm                                          |
| .e                 | Brand       | TFL                                                            |