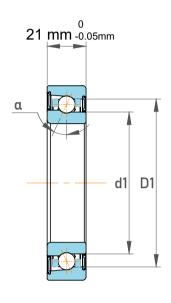

| 1                  | Part Number | 7307 BEGBP, Single Row Angular Contact Ball Bearings (General) |
|--------------------|-------------|----------------------------------------------------------------|
| ,<br>es<br>i,<br>r | Size        | 35 mm x 80 mm x 21 mm                                          |
| .e                 | Brand       | TFL                                                            |

| Contact Angle                | 40°      |
|------------------------------|----------|
| Dynamic Radial Load          | 9338 lbf |
| Static Radial Load           | 5962 lbf |
| Grease Limited speed (r/min) | 11000    |
| Weight                       | 0.45 kg  |