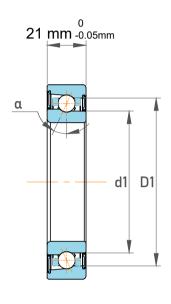

| Contact Angle                | 40°      |
|------------------------------|----------|
| Dynamic Radial Load          | 8775 lbf |
| Static Radial Load           | 5512 lbf |
| Grease Limited speed (r/min) | 10000    |
| Weight                       | 0.45 kg  |

|             | Part Number | 7307 BEP, Single Row Angular Contact Ball Bearings (General) |
|-------------|-------------|--------------------------------------------------------------|
| s<br>,<br>r | Size        | 35 mm x 80 mm x 21 mm                                        |
| e           | Brand       | TFL                                                          |