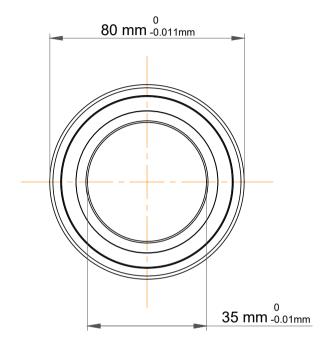

|             | Part Number | 7307 BEP, Single Row Angular Contact Ball Bearings (General) |
|-------------|-------------|--------------------------------------------------------------|
| s<br>,<br>r | Size        | 35 mm x 80 mm x 21 mm                                        |
| e           | Brand       | TFL                                                          |