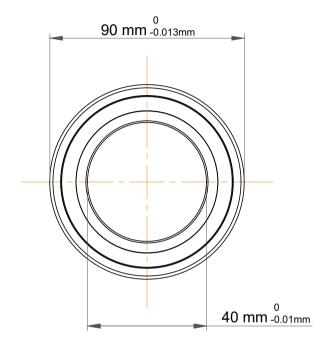

| ı                  | Part Number | 7308 BE-2RZP, Single Row Angular Contact Ball Bearings (General) |
|--------------------|-------------|------------------------------------------------------------------|
| ,<br>es<br>i,<br>r | Size        | 40 mm x 90 mm x 23 mm                                            |
| .e                 | Brand       | TFL                                                              |