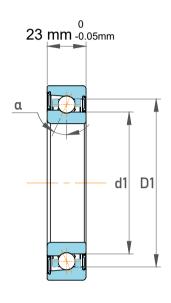

| Contact Angle                | 40°       |
|------------------------------|-----------|
| Dynamic Radial Load          | 10395 lbf |
| Static Radial Load           | 6862 lbf  |
| Grease Limited speed (r/min) | 7500      |
| Weight                       | 0.62 kg   |

| ı                  | Part Number | 7308 BE-2RZP, Single Row Angular Contact Ball Bearings (General) |
|--------------------|-------------|------------------------------------------------------------------|
| ,<br>es<br>i,<br>r | Size        | 40 mm x 90 mm x 23 mm                                            |
| .e                 | Brand       | TFL                                                              |