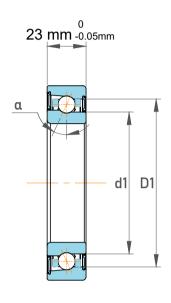

| 1                  | Part Number | 7308 BECAP, Single Row Angular Contact Ball Bearings (General) |
|--------------------|-------------|----------------------------------------------------------------|
| ,<br>es<br>i,<br>r | Size        | 40 mm x 90 mm x 23 mm                                          |
| .e                 | Brand       | TFL                                                            |

| Contact Angle                | 40°       |
|------------------------------|-----------|
| Dynamic Radial Load          | 11250 lbf |
| Static Radial Load           | 7312 lbf  |
| Grease Limited speed (r/min) | 10000     |
| Weight                       | 0.62 kg   |