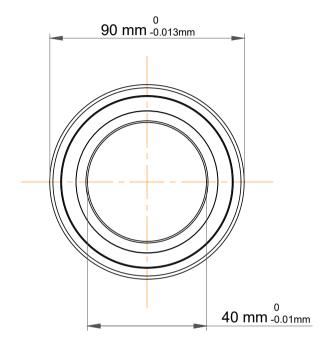

| 1                  | Part Number | 7308 BECAP, Single Row Angular Contact Ball Bearings (General) |
|--------------------|-------------|----------------------------------------------------------------|
| ,<br>es<br>i,<br>r | Size        | 40 mm x 90 mm x 23 mm                                          |
| .e                 | Brand       | TFL                                                            |