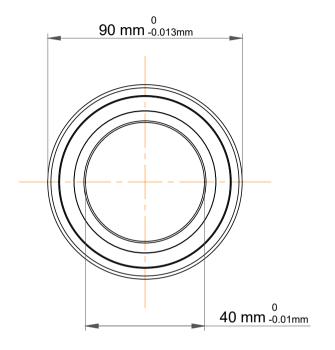

|             | Part Number | 7308 BECBM, Single Row Angular Contact Ball Bearings (General) |
|-------------|-------------|----------------------------------------------------------------|
| s<br>,<br>r | Size        | 40 mm x 90 mm x 23 mm                                          |
| е           | Brand       | TFL                                                            |