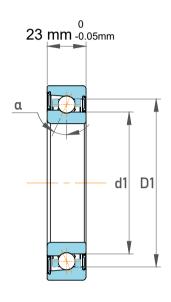

|             | Part Number | 7308 BECBM, Single Row Angular Contact Ball Bearings (General) |
|-------------|-------------|----------------------------------------------------------------|
| s<br>,<br>r | Size        | 40 mm x 90 mm x 23 mm                                          |
| е           | Brand       | TFL                                                            |

| Contact Angle                | 40°       |
|------------------------------|-----------|
| Dynamic Radial Load          | 11250 lbf |
| Static Radial Load           | 7312 lbf  |
| Grease Limited speed (r/min) | 12000     |
| Weight                       | 0.68 kg   |