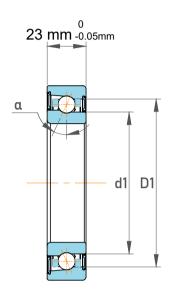

|   | Part Number | 7308 BECBP, Single Row Angular Contact Ball Bearings (General) |
|---|-------------|----------------------------------------------------------------|
| s | Size        | 40 mm x 90 mm x 23 mm                                          |
| е | Brand       | TFL                                                            |

| Contact Angle                | 40°       |
|------------------------------|-----------|
| Dynamic Radial Load          | 11250 lbf |
| Static Radial Load           | 7312 lbf  |
| Grease Limited speed (r/min) | 10000     |
| Weight                       | 0.62 kg   |