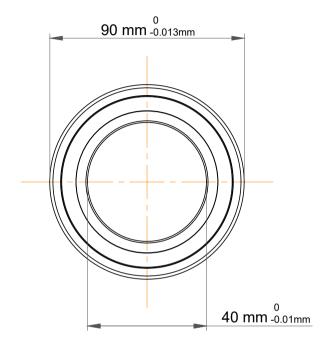

|   | Part Number | 7308 BECBP, Single Row Angular Contact Ball Bearings (General) |
|---|-------------|----------------------------------------------------------------|
| s | Size        | 40 mm x 90 mm x 23 mm                                          |
| е | Brand       | TFL                                                            |