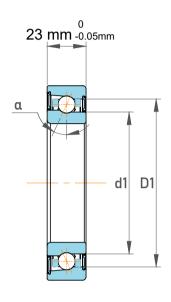

|             | Part Number | 7308 BECBY, Single Row Angular Contact Ball Bearings (General) |
|-------------|-------------|----------------------------------------------------------------|
| s<br>,<br>r | Size        | 40 mm x 90 mm x 23 mm                                          |
| е           | Brand       | TFL                                                            |

| Contact Angle                | 40°       |
|------------------------------|-----------|
| Dynamic Radial Load          | 11250 lbf |
| Static Radial Load           | 7312 lbf  |
| Grease Limited speed (r/min) | 10000     |
| Weight                       | 0.64 kg   |