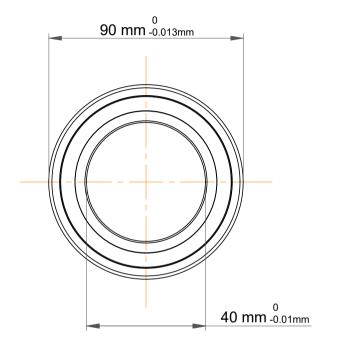

|             | Part Number | 7308 BECBY, Single Row Angular Contact Ball Bearings (General) |
|-------------|-------------|----------------------------------------------------------------|
| s<br>,<br>r | Size        | 40 mm x 90 mm x 23 mm                                          |
| е           | Brand       | TFL                                                            |