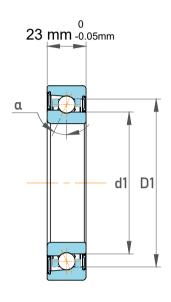

|  | Contact Angle                | 40°       |
|--|------------------------------|-----------|
|  | Dynamic Radial Load          | 11250 lbf |
|  | Static Radial Load           | 7312 lbf  |
|  | Grease Limited speed (r/min) | 10000     |
|  | Weight                       | 0.62 kg   |

| This file and any associated information and specifications are provided for reference and evaluation purposes only, and is subject to change without notice. TFL makes no representations, warranties or guarantees as to the appropriateness, accuracy, completeness, or suitability for any purpose, of the file, information or specifications. You are solely responsible for the use of the file, information or specifications. | Part Number | 7308 BEGAP, Single Row Angular Contact Ball Bearings (General) |
|----------------------------------------------------------------------------------------------------------------------------------------------------------------------------------------------------------------------------------------------------------------------------------------------------------------------------------------------------------------------------------------------------------------------------------------|-------------|----------------------------------------------------------------|
|                                                                                                                                                                                                                                                                                                                                                                                                                                        | Size        | 40 mm x 90 mm x 23 mm                                          |
|                                                                                                                                                                                                                                                                                                                                                                                                                                        | Brand       | TFL                                                            |