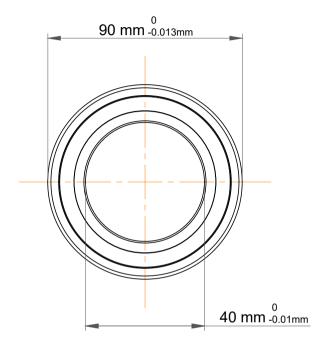

| This file and any associated information and specifications are provided for reference and evaluation purposes only, and is subject to change without notice. TFL makes no representations, warranties or guarantees as to the appropriateness, accuracy, completeness, or suitability for any purpose, of the file, information or specifications. You are solely responsible for the use of the file, information or specifications. | Part Number | 7308 BEGAP, Single Row Angular Contact Ball Bearings (General) |
|----------------------------------------------------------------------------------------------------------------------------------------------------------------------------------------------------------------------------------------------------------------------------------------------------------------------------------------------------------------------------------------------------------------------------------------|-------------|----------------------------------------------------------------|
|                                                                                                                                                                                                                                                                                                                                                                                                                                        | Size        | 40 mm x 90 mm x 23 mm                                          |
|                                                                                                                                                                                                                                                                                                                                                                                                                                        | Brand       | TFL                                                            |