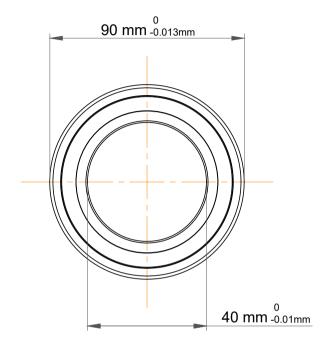

|             | Part Number | 7308 BEGAPH, Single Row Angular Contact Ball Bearings (General) |
|-------------|-------------|-----------------------------------------------------------------|
| s<br>,<br>r | Size        | 40 mm x 90 mm x 23 mm                                           |
| е           | Brand       | TFL                                                             |