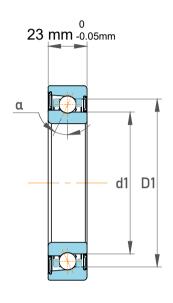

|             | Part Number | 7308 BEGAPH, Single Row Angular Contact Ball Bearings (General) |
|-------------|-------------|-----------------------------------------------------------------|
| s<br>,<br>r | Size        | 40 mm x 90 mm x 23 mm                                           |
| е           | Brand       | TFL                                                             |

| Contact Angle   |                 | 40°       |
|-----------------|-----------------|-----------|
| Dynamic Radia   | al Load         | 11250 lbf |
| Static Radial L | .oad            | 7312 lbf  |
| Grease Limited  | d speed (r/min) | 10000     |
| Weight          |                 | 0.62 kg   |