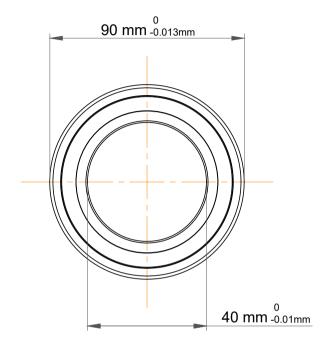

| 1                  | Part Number | 7308 BEGBM, Single Row Angular Contact Ball Bearings (General) |
|--------------------|-------------|----------------------------------------------------------------|
| ,<br>es<br>i,<br>r | Size        | 40 mm x 90 mm x 23 mm                                          |
| .e                 | Brand       | TFL                                                            |