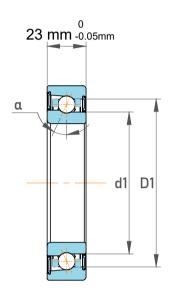

| 1                  | Part Number | 7308 BEGBM, Single Row Angular Contact Ball Bearings (General) |
|--------------------|-------------|----------------------------------------------------------------|
| ,<br>es<br>i,<br>r | Size        | 40 mm x 90 mm x 23 mm                                          |
| .e                 | Brand       | TFL                                                            |

| Contact Angle                | 40°       |
|------------------------------|-----------|
| Dynamic Radial Load          | 11250 lbf |
| Static Radial Load           | 7312 lbf  |
| Grease Limited speed (r/min) | 12000     |
| Weight                       | 0.68 kg   |