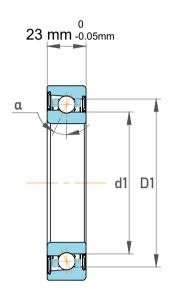

| )<br>'.            | Part Number | 7308 BEGBP, Single Row Angular Contact Ball Bearings (General) |
|--------------------|-------------|----------------------------------------------------------------|
| ,<br>es<br>s,<br>r | Size        | 40 mm x 90 mm x 23 mm                                          |
| le                 | Brand       | TFL                                                            |

| Contact Angle                | 40°       |
|------------------------------|-----------|
| Dynamic Radial Load          | 11250 lbf |
| Static Radial Load           | 7312 lbf  |
| Grease Limited speed (r/min) | 10000     |
| Weight                       | 0.62 kg   |