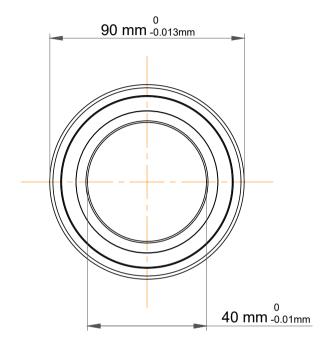

| )<br>'.            | Part Number | 7308 BEGBP, Single Row Angular Contact Ball Bearings (General) |
|--------------------|-------------|----------------------------------------------------------------|
| ,<br>es<br>s,<br>r | Size        | 40 mm x 90 mm x 23 mm                                          |
| le                 | Brand       | TFL                                                            |