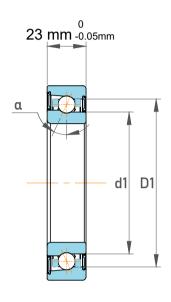

| Contact Angle                | 40°       |
|------------------------------|-----------|
| Dynamic Radial Load          | 10395 lbf |
| Static Radial Load           | 6862 lbf  |
| Grease Limited speed (r/min) | 9000      |
| Weight                       | 0.62 kg   |

|   | Part Number | Contact Ball Bearings (General) |
|---|-------------|---------------------------------|
| s | Size        | 40 mm x 90 mm x 23 mm           |
| 9 | Brand       | TFL                             |