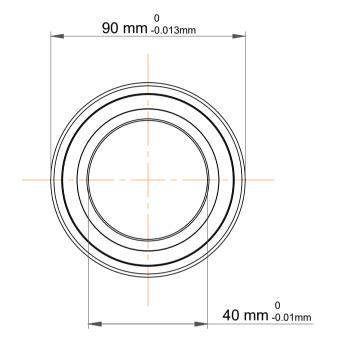

|   | Part Number | Contact Ball Bearings (General) |
|---|-------------|---------------------------------|
| s | Size        | 40 mm x 90 mm x 23 mm           |
| 9 | Brand       | TFL                             |