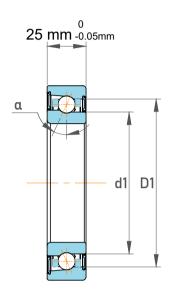

| 1                  | Part Number | 7309 ACCBM, Single Row Angular Contact Ball Bearings (General) |
|--------------------|-------------|----------------------------------------------------------------|
| ,<br>es<br>i,<br>r | Size        | 45 mm x 100 mm x 25 mm                                         |
| .e                 | Brand       | TFL                                                            |

| Contact Angle                | 25°       |
|------------------------------|-----------|
| Dynamic Radial Load          | 15300 lbf |
| Static Radial Load           | 10238 lbf |
| Grease Limited speed (r/min) | 13000     |
| Weight                       | 0.91 kg   |