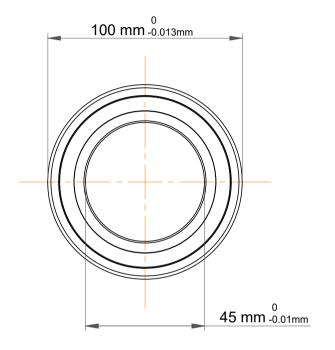

| 1                  | Part Number | 7309 ACCBM, Single Row Angular Contact Ball Bearings (General) |
|--------------------|-------------|----------------------------------------------------------------|
| ,<br>es<br>i,<br>r | Size        | 45 mm x 100 mm x 25 mm                                         |
| .e                 | Brand       | TFL                                                            |