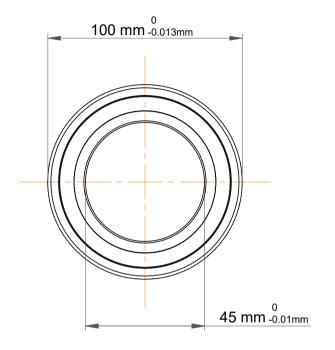

| 1                  | Part Number | 7309 BECAP, Single Row Angular Contact Ball Bearings (General) |
|--------------------|-------------|----------------------------------------------------------------|
| ,<br>es<br>s,<br>r | Size        | 45 mm x 100 mm x 25 mm                                         |
| le                 | Brand       | TFL                                                            |