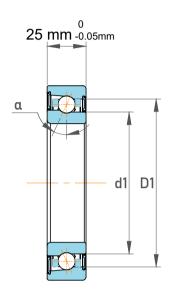

| Contact Angle                | 40°       |
|------------------------------|-----------|
| Dynamic Radial Load          | 13725 lbf |
| Static Radial Load           | 9112 lbf  |
| Grease Limited speed (r/min) | 9000      |
| Weight                       | 0.82 kg   |

| 1                  | Part Number | 7309 BECAP, Single Row Angular Contact Ball Bearings (General) |
|--------------------|-------------|----------------------------------------------------------------|
| ,<br>es<br>s,<br>r | Size        | 45 mm x 100 mm x 25 mm                                         |
| le                 | Brand       | TFL                                                            |