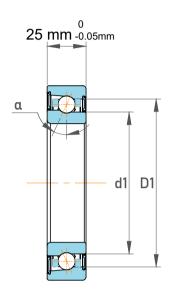

| ו<br>י              | Part Number | 7309 BECBJ, Single Row Angular Contact Ball Bearings (General) |
|---------------------|-------------|----------------------------------------------------------------|
| ,<br>es<br>s,<br>or | Size        | 45 mm x 100 mm x 25 mm                                         |
| le                  | Brand       | TFL                                                            |

| Contact Angle                | 40°       |
|------------------------------|-----------|
| Dynamic Radial Load          | 13725 lbf |
| Static Radial Load           | 9112 lbf  |
| Grease Limited speed (r/min) | 9000      |
| Weight                       | 0.87 kg   |