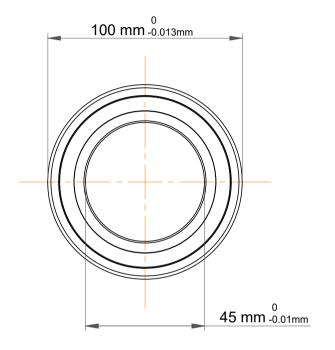

| ו<br>י              | Part Number | 7309 BECBJ, Single Row Angular Contact Ball Bearings (General) |
|---------------------|-------------|----------------------------------------------------------------|
| ,<br>es<br>s,<br>or | Size        | 45 mm x 100 mm x 25 mm                                         |
| le                  | Brand       | TFL                                                            |