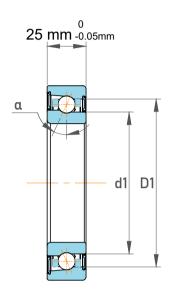

| 1                  | Part Number | 7309 BECBY, Single Row Angular Contact Ball Bearings (General) |
|--------------------|-------------|----------------------------------------------------------------|
| ,<br>es<br>i,<br>r | Size        | 45 mm x 100 mm x 25 mm                                         |
| e                  | Brand       | TFL                                                            |

| Contact Angle                | 40°       |
|------------------------------|-----------|
| Dynamic Radial Load          | 13725 lbf |
| Static Radial Load           | 9112 lbf  |
| Grease Limited speed (r/min) | 9000      |
| Weight                       | 0.87 kg   |