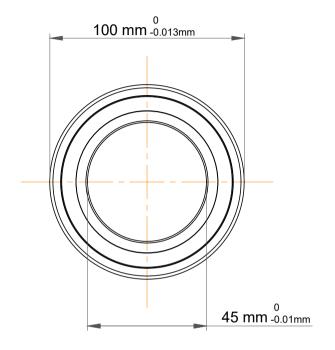

| 1                  | Part Number | 7309 BECBY, Single Row Angular Contact Ball Bearings (General) |
|--------------------|-------------|----------------------------------------------------------------|
| ,<br>es<br>i,<br>r | Size        | 45 mm x 100 mm x 25 mm                                         |
| e                  | Brand       | TFL                                                            |