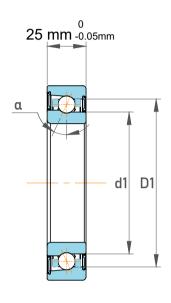

| 1                  | Part Number | 7309 BEGAPH, Single Row Angular Contact Ball Bearings (General) |
|--------------------|-------------|-----------------------------------------------------------------|
| ,<br>es<br>i,<br>r | Size        | 45 mm x 100 mm x 25 mm                                          |
| .e                 | Brand       | TFL                                                             |

| Contact Angle                | 40°       |
|------------------------------|-----------|
| Dynamic Radial Load          | 13725 lbf |
| Static Radial Load           | 9112 lbf  |
| Grease Limited speed (r/min) | 9000      |
| Weight                       | 0.82 kg   |