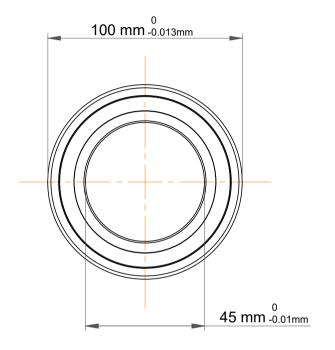

| 1                  | Part Number | 7309 BEGAPH, Single Row Angular Contact Ball Bearings (General) |
|--------------------|-------------|-----------------------------------------------------------------|
| ,<br>es<br>i,<br>r | Size        | 45 mm x 100 mm x 25 mm                                          |
| .e                 | Brand       | TFL                                                             |