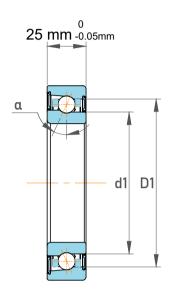

| ı                  | Part Number | 7309 BEGBP, Single Row Angular Contact Ball Bearings (General) |
|--------------------|-------------|----------------------------------------------------------------|
| ,<br>es<br>i,<br>r | Size        | 45 mm x 100 mm x 25 mm                                         |
| e                  | Brand       | TFL                                                            |