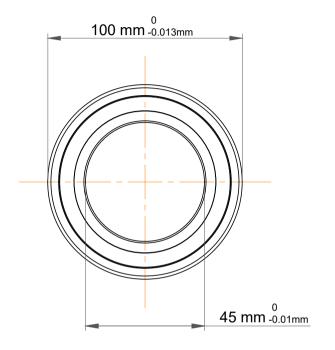

| ı                  | Part Number | 7309 BEGBP, Single Row Angular Contact Ball Bearings (General) |
|--------------------|-------------|----------------------------------------------------------------|
| ,<br>es<br>i,<br>r | Size        | 45 mm x 100 mm x 25 mm                                         |
| e                  | Brand       | TFL                                                            |