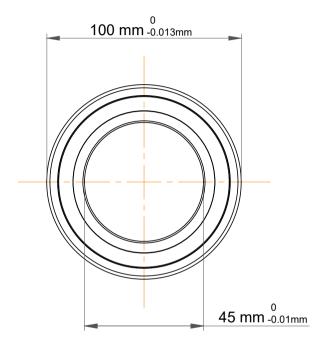

|             | Part Number | 7309 BEGBY, Single Row Angular Contact Ball Bearings (General) |
|-------------|-------------|----------------------------------------------------------------|
| s<br>,<br>r | Size        | 45 mm x 100 mm x 25 mm                                         |
| e           | Brand       | TFL                                                            |