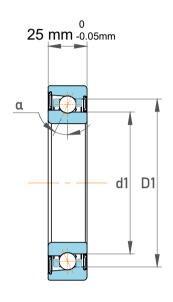

| Contact Angle                | 40°       |
|------------------------------|-----------|
| Dynamic Radial Load          | 13725 lbf |
| Static Radial Load           | 9112 lbf  |
| Grease Limited speed (r/min) | 9000      |
| Weight                       | 0.87 kg   |

|             | Part Number | 7309 BEGBY, Single Row Angular Contact Ball Bearings (General) |
|-------------|-------------|----------------------------------------------------------------|
| s<br>,<br>r | Size        | 45 mm x 100 mm x 25 mm                                         |
| e           | Brand       | TFL                                                            |