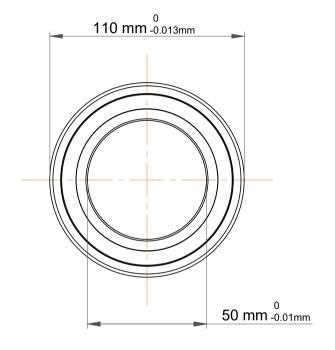

|             | Part Number | 7310 ACCBM, Single Row Angular Contact Ball Bearings (General) |
|-------------|-------------|----------------------------------------------------------------|
| s<br>,<br>r | Size        | 50 mm x 110 mm x 27 mm                                         |
| e           | Brand       | TFL                                                            |