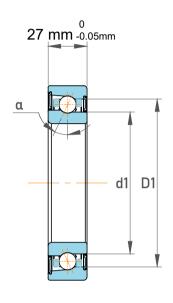

| Contact Angle                | 25°       |
|------------------------------|-----------|
| Dynamic Radial Load          | 18675 lbf |
| Static Radial Load           | 12825 lbf |
| Grease Limited speed (r/min) | 12000     |
| Weight                       | 1.1 kg    |

|             | Part Number | 7310 ACCBM, Single Row Angular Contact Ball Bearings (General) |
|-------------|-------------|----------------------------------------------------------------|
| s<br>,<br>r | Size        | 50 mm x 110 mm x 27 mm                                         |
| e           | Brand       | TFL                                                            |