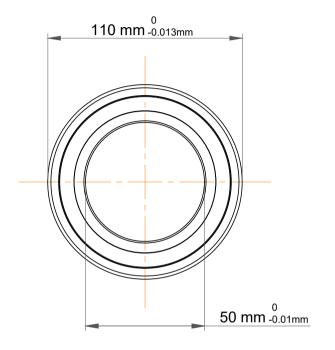

|             | Part Number | 7310 BECBY, Single Row Angular Contact Ball Bearings (General) |
|-------------|-------------|----------------------------------------------------------------|
| s<br>,<br>r | Size        | 50 mm x 110 mm x 27 mm                                         |
| е           | Brand       | TFL                                                            |