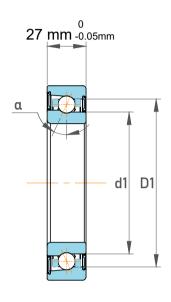

| Contact Angle                | 40°       |
|------------------------------|-----------|
| Dynamic Radial Load          | 16875 lbf |
| Static Radial Load           | 11475 lbf |
| Grease Limited speed (r/min) | 8000      |
| Weight                       | 1.13 kg   |

|             | Part Number | 7310 BECBY, Single Row Angular Contact Ball Bearings (General) |
|-------------|-------------|----------------------------------------------------------------|
| s<br>,<br>r | Size        | 50 mm x 110 mm x 27 mm                                         |
| е           | Brand       | TFL                                                            |