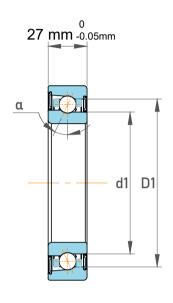

| 1                  | Part Number | 7310 BEGAF, Single Row Angular Contact Ball Bearings (General) |
|--------------------|-------------|----------------------------------------------------------------|
| ,<br>es<br>s,<br>r | Size        | 50 mm x 110 mm x 27 mm                                         |
| le                 | Brand       | TFL                                                            |

| Contact Angle                | 40°       |
|------------------------------|-----------|
| Dynamic Radial Load          | 15502 lbf |
| Static Radial Load           | 10688 lbf |
| Grease Limited speed (r/min) | 7500      |
| Weight                       | 1.1 kg    |