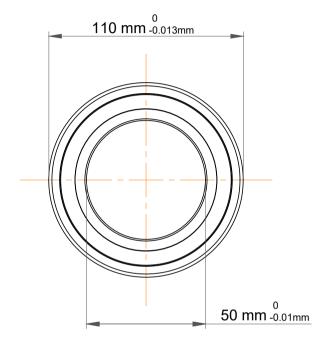

| 1                  | Part Number | 7310 BEGAF, Single Row Angular Contact Ball Bearings (General) |
|--------------------|-------------|----------------------------------------------------------------|
| ,<br>es<br>s,<br>r | Size        | 50 mm x 110 mm x 27 mm                                         |
| le                 | Brand       | TFL                                                            |