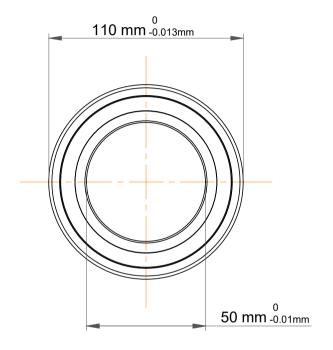

|   | Part Number | 7310 BEGAPH, Single Row Angular Contact Ball Bearings (General) |
|---|-------------|-----------------------------------------------------------------|
| 5 | Size        | 50 mm x 110 mm x 27 mm                                          |
| • | Brand       | TFL                                                             |