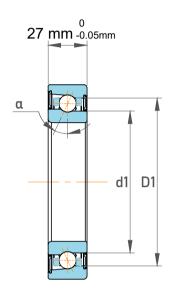

|   | Part Number | 7310 BEGAPH, Single Row Angular Contact Ball Bearings (General) |
|---|-------------|-----------------------------------------------------------------|
| 5 | Size        | 50 mm x 110 mm x 27 mm                                          |
| • | Brand       | TFL                                                             |

| Contact Angle                | 40°       |
|------------------------------|-----------|
| Dynamic Radial Load          | 16875 lbf |
| Static Radial Load           | 11475 lbf |
| Grease Limited speed (r/min) | 8000      |
| Weight                       | 1.1 kg    |