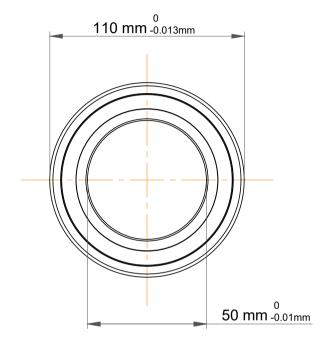

|             | Part Number | 7310 BEGAY, Single Row Angular Contact Ball Bearings (General) |
|-------------|-------------|----------------------------------------------------------------|
| s<br>,<br>r | Size        | 50 mm x 110 mm x 27 mm                                         |
| е           | Brand       | TFL                                                            |