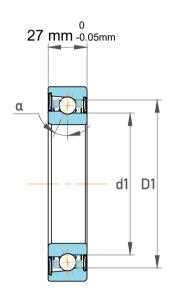

|             | Part Number | 7310 BEGAY, Single Row Angular Contact Ball Bearings (General) |
|-------------|-------------|----------------------------------------------------------------|
| s<br>,<br>r | Size        | 50 mm x 110 mm x 27 mm                                         |
| е           | Brand       | TFL                                                            |

| Contact Angle                | 40°       |
|------------------------------|-----------|
| Dynamic Radial Load          | 16875 lbf |
| Static Radial Load           | 11475 lbf |
| Grease Limited speed (r/min) | 8000      |
| Weight                       | 1.1 kg    |