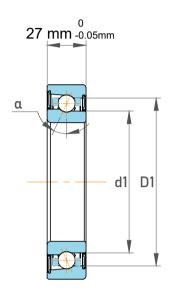

| 1                  | Part Number | 7310 BEGBP, Single Row Angular Contact Ball Bearings (General) |
|--------------------|-------------|----------------------------------------------------------------|
| ,<br>es<br>i,<br>r | Size        | 50 mm x 110 mm x 27 mm                                         |
| .e                 | Brand       | TFL                                                            |

| Contact Angle                | 40°       |
|------------------------------|-----------|
| Dynamic Radial Load          | 16875 lbf |
| Static Radial Load           | 11475 lbf |
| Grease Limited speed (r/min) | 8000      |
| Weight                       | 1.1 kg    |