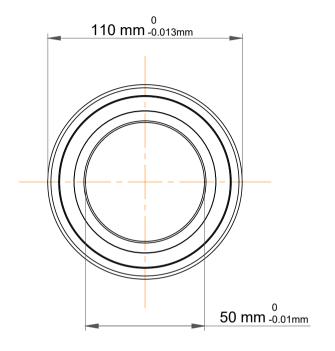

| 1                  | Part Number | 7310 BEGBP, Single Row Angular Contact Ball Bearings (General) |
|--------------------|-------------|----------------------------------------------------------------|
| ,<br>es<br>i,<br>r | Size        | 50 mm x 110 mm x 27 mm                                         |
| .e                 | Brand       | TFL                                                            |