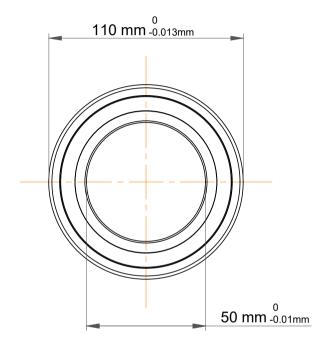

| 1<br>/.             | Part Number | 7310 BEGBY, Single Row Angular Contact Ball Bearings (General) |
|---------------------|-------------|----------------------------------------------------------------|
| ,<br>es<br>s,<br>or | Size        | 50 mm x 110 mm x 27 mm                                         |
| le                  | Brand       | TFL                                                            |