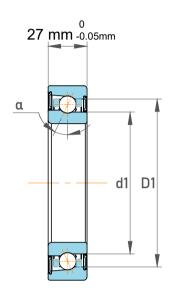

| 1<br>/.             | Part Number | 7310 BEGBY, Single Row Angular Contact Ball Bearings (General) |
|---------------------|-------------|----------------------------------------------------------------|
| ,<br>es<br>s,<br>or | Size        | 50 mm x 110 mm x 27 mm                                         |
| le                  | Brand       | TFL                                                            |

| Contact Angle                | 40°       |
|------------------------------|-----------|
| Dynamic Radial Load          | 16672 lbf |
| Static Radial Load           | 11475 lbf |
| Grease Limited speed (r/min) | 7500      |
| Weight                       | 1.1 kg    |