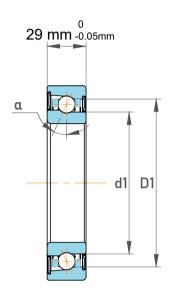

| Contact Angle                | 40°       |
|------------------------------|-----------|
| Dynamic Radial Load          | 19125 lbf |
| Static Radial Load           | 13500 lbf |
| Grease Limited speed (r/min) | 7000      |
| Weight                       | 1.41 kg   |

| 1                  | Part Number | 7311 BECBJ, Single Row Angular Contact Ball Bearings (General) |
|--------------------|-------------|----------------------------------------------------------------|
| ,<br>es<br>s,<br>r | Size        | 55 mm x 120 mm x 29 mm                                         |
| le                 | Brand       | TFL                                                            |