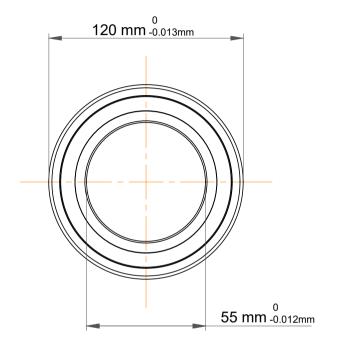

| 1                  | Part Number | 7311 BECBJ, Single Row Angular Contact Ball Bearings (General) |
|--------------------|-------------|----------------------------------------------------------------|
| ,<br>es<br>s,<br>r | Size        | 55 mm x 120 mm x 29 mm                                         |
| le                 | Brand       | TFL                                                            |