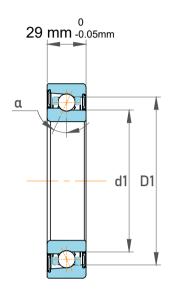

| Contact Angle                | 40°       |
|------------------------------|-----------|
| Dynamic Radial Load          | 19125 lbf |
| Static Radial Load           | 13500 lbf |
| Grease Limited speed (r/min) | 9000      |
| Weight                       | 1.4 kg    |
|                              |           |

| 1                  | Part Number | Contact Ball Bearings (General) |
|--------------------|-------------|---------------------------------|
| ,<br>es<br>i,<br>r | Size        | 55 mm x 120 mm x 29 mm          |
| .e                 | Brand       | TFL                             |