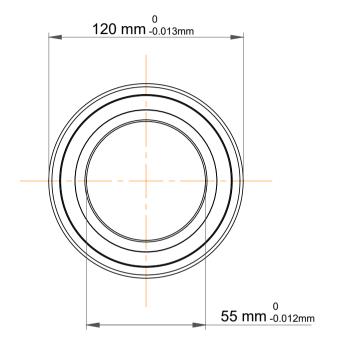

| 1                  | Part Number | Contact Ball Bearings (General) |
|--------------------|-------------|---------------------------------|
| ,<br>es<br>i,<br>r | Size        | 55 mm x 120 mm x 29 mm          |
| .e                 | Brand       | TFL                             |