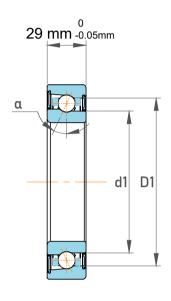

| Contact Angle                | 40°       |
|------------------------------|-----------|
| Dynamic Radial Load          | 19125 lbf |
| Static Radial Load           | 13500 lbf |
| Grease Limited speed (r/min) | 7000      |
| Weight                       | 1.4 kg    |

| 1                  | Part Number | 7311 BECBP, Single Row Angular Contact Ball Bearings (General) |
|--------------------|-------------|----------------------------------------------------------------|
| ,<br>es<br>s,<br>r | Size        | 55 mm x 120 mm x 29 mm                                         |
| le                 | Brand       | TFL                                                            |