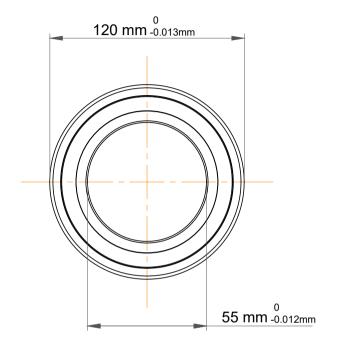

| 1                  | Part Number | 7311 BECBP, Single Row Angular Contact Ball Bearings (General) |
|--------------------|-------------|----------------------------------------------------------------|
| ,<br>es<br>s,<br>r | Size        | 55 mm x 120 mm x 29 mm                                         |
| le                 | Brand       | TFL                                                            |