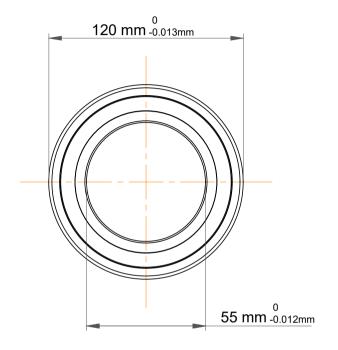

|             | Part Number | 7311 BECBPH, Single Row Angular Contact Ball Bearings (General) |
|-------------|-------------|-----------------------------------------------------------------|
| s<br>,<br>r | Size        | 55 mm x 120 mm x 29 mm                                          |
| е           | Brand       | TFL                                                             |