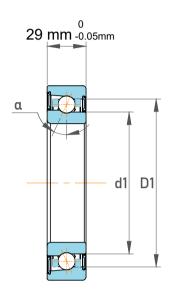

|             | Part Number | 7311 BECBPH, Single Row Angular Contact Ball Bearings (General) |
|-------------|-------------|-----------------------------------------------------------------|
| s<br>,<br>r | Size        | 55 mm x 120 mm x 29 mm                                          |
| е           | Brand       | TFL                                                             |

| Contact Angle                | 40°       |
|------------------------------|-----------|
| Dynamic Radial Load          | 19125 lbf |
| Static Radial Load           | 13500 lbf |
| Grease Limited speed (r/min) | 7000      |
| Weight                       | 1.4 kg    |