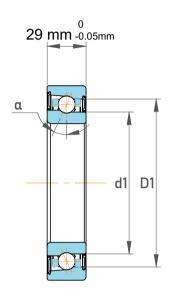

| ı                  | Part Number | 7311 BECBY, Single Row Angular Contact Ball Bearings (General) |
|--------------------|-------------|----------------------------------------------------------------|
| ,<br>es<br>i,<br>r | Size        | 55 mm x 120 mm x 29 mm                                         |
| e.                 | Brand       | TFL                                                            |

| Contact Angle                | 40°       |
|------------------------------|-----------|
| Dynamic Radial Load          | 20250 lbf |
| Static Radial Load           | 14738 lbf |
| Grease Limited speed (r/min) | 7000      |
| Weight                       | 1.4 kg    |