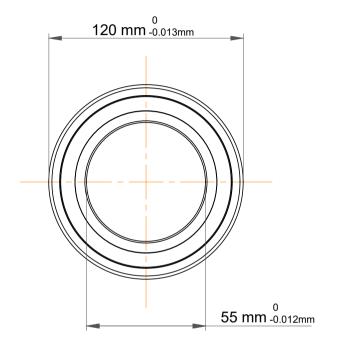

| ı                  | Part Number | 7311 BECBY, Single Row Angular Contact Ball Bearings (General) |
|--------------------|-------------|----------------------------------------------------------------|
| ,<br>es<br>i,<br>r | Size        | 55 mm x 120 mm x 29 mm                                         |
| e.                 | Brand       | TFL                                                            |